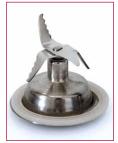

## Stylish and powerful

For the perfect preparation of fresh smoothies, crushed ice and much more.

| Stylish design                                                                                | Finally a mixer that you don't have to hide in your cupboard. The combination of retro and modern is not only expressed in the shape but also in the black color with the chrome applications. |
|-----------------------------------------------------------------------------------------------|------------------------------------------------------------------------------------------------------------------------------------------------------------------------------------------------|
| Powerful 1000 watt motor 4-bladed and serrated stainless steel knife                          | Fibrous fruits, nuts, ice cubes - all no problem for the blender CX 740.                                                                                                                       |
| Stepless speed controller, pulse switch. Programs for smoothies and crushed ice               | Perfect result for various uses and preparations. Easy to use thanks to the preset programs.                                                                                                   |
| 1.5 liter glass carafe with measurements<br>Lid with safety lock and integrated measuring cup | Easy to clean, hygienic and a plus in safety. The internal structure, in combination with the 4-bladed knife, guarantees perfect results.                                                      |
| Robust plastic housing with shiny chrome application                                          | Valuable in every respect.                                                                                                                                                                     |