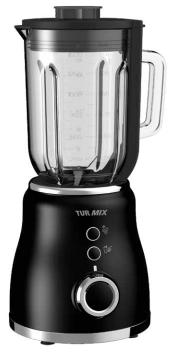

## Stylish and powerful

For the perfect preparation of fresh smoothies, crushed ice and much more.

| Stylish design                                                                                | Finally a mixer that you don't have to hide in your cupboard. The combination of retro and modern is not only expressed in the shape but also in the black color with the chrome applications. |
|-----------------------------------------------------------------------------------------------|------------------------------------------------------------------------------------------------------------------------------------------------------------------------------------------------|
| Powerful 1000 watt motor 4-bladed and serrated stainless steel knife                          | Fibrous fruits, nuts, ice cubes - all no problem for the blender CX 740.                                                                                                                       |
| Stepless speed controller, pulse switch. Programs for smoothies and crushed ice               | Perfect result for various uses and preparations. Easy to use thanks to the preset programs.                                                                                                   |
| 1.5 liter glass carafe with measurements<br>Lid with safety lock and integrated measuring cup | Easy to clean, hygienic and a plus in safety. The internal structure, in combination with the 4-bladed knife, guarantees perfect results.                                                      |
| Robust plastic housing with shiny chrome application                                          | Valuable in every respect.                                                                                                                                                                     |