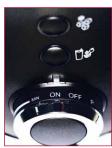

## Stylish and powerful

For the perfect preparation of fresh smoothies, crushed ice and much more.

| Stylish design                                                                                | Finally a mixer that you don't have to hide in your cupboard. The combination of retro and modern is not only expressed in the shape but also in the black color with the chrome applications. |
|-----------------------------------------------------------------------------------------------|------------------------------------------------------------------------------------------------------------------------------------------------------------------------------------------------|
| Powerful 1000 watt motor 4-bladed and serrated stainless steel knife                          | Fibrous fruits, nuts, ice cubes - all no problem for the blender CX 740.                                                                                                                       |
| Stepless speed controller, pulse switch. Programs for smoothies and crushed ice               | Perfect result for various uses and preparations. Easy to use thanks to the preset programs.                                                                                                   |
| 1.5 liter glass carafe with measurements<br>Lid with safety lock and integrated measuring cup | Easy to clean, hygienic and a plus in safety. The internal structure, in combination with the 4-bladed knife, guarantees perfect results.                                                      |
| Robust plastic housing with shiny chrome application                                          | Valuable in every respect.                                                                                                                                                                     |